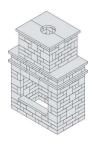

## Necessories Grand Fireplace:

GRAND FIREPLACE 60" W x 36" D x 102" H \$7,000 msrp

GRAND WOODBOX 40" W x 36" D x 50" H Available left or right \$1,300 msrp

GRAND HEARTH 60" W x 20" D x 10" H \$700 msrp