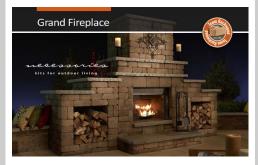

## There's nothing quite like the warmth and glow from a crackling fire in your own backyard living room...

At more than eight feet high and up to twelve feet wide (with select options), the Grand Fireplace is the perfect centerpiece for your outdoor living room. Its appeal comes from its large profile, universal design and aged appears Features include a Lennox Hearth.

Products Merit<sup>™</sup> Plus 36" stainless steel wood-burning fireplace insert. Backed by the Good Housekeeping seal of approval, the Merit<sup>™</sup> Plus 36" freplace is specially designed for continued outdoor use. Its durable stainless steel construction provides exceptional.

weather resistance, ensuring many years of carefree enjoyment. Comes gas-log ready.

## Standard Features:

- · Easy to assemble, course-by-course instructions
- . Concrete pre-cut and sized to fit
- Steel reinforcements included
  Super-Stilk adhesive included
- Rockwood's multi-piece Lakeland wall system
- · Silver Creek's hand-chiseled limestone mantels and tops

## Necessories Grand Fireplace:

GRAND FIREPLACE 60" W x 36" D x 102" H \$7,000 msrp

GRAND WOODBOX 40" W x 36" D x 50" H Available left or right \$1,300 msrp

GRAND HEARTH 60" W x 20" D x 10" H \$700 msrp