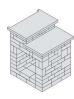

## Necessories Grand Fireplace:

GRAND FIREPLACE 60" W x 36" D x 102" H \$7,000 msrp

GRAND WOODBOX 40" W x 36" D x 50" H Available left or right \$1,300 msrp

GRAND HEARTH 60" W x 20" D x 10" H \$700 msrp